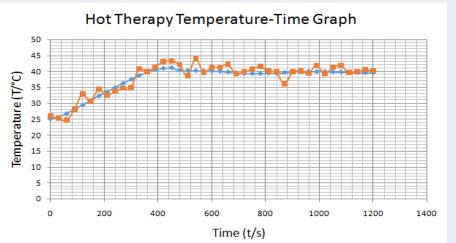

- ✓ Reduce bleeding and inhabit sensation
- ✓ Relieve pain by numbing affected area
- ✓ Reduce swelling and inflammation
- ✓ ~10-15°C within 20 minutes

- ✓ Bring more blood to applied area
- ✓ Increase extensibility and elasticity of collagen
- ✓ Reduce joint stiffness and muscle spasm
- ✓ ~38-45°C within 20 minutes