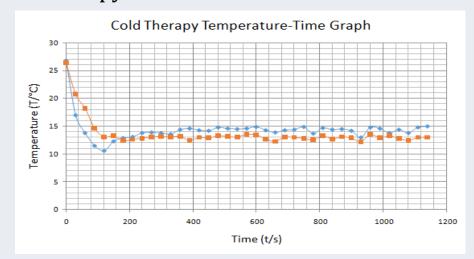

- ✓ Reduce bleeding and inhabit sensation
- ✓ Relieve pain by numbing affected area
- ✓ Reduce swelling and inflammation
- ✓ ~10-15°C within 20 minutes

- ✓ Bring more blood to applied area
- ✓ Increase extensibility and elasticity of collagen
- ✓ Reduce joint stiffness and muscle spasm
- ✓ ~38-45°C within 20 minutes